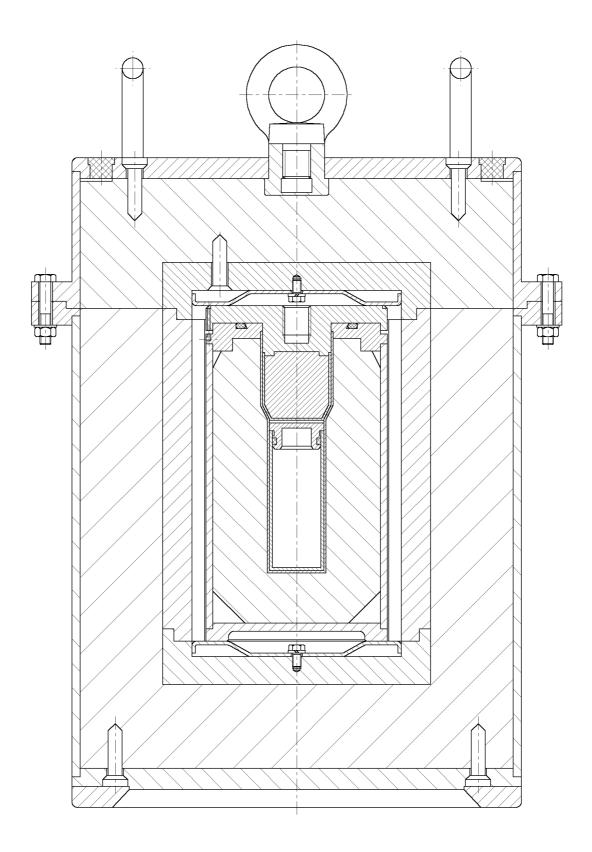

## **TECHNICAL DATA**

| Packaging design:            | Type B(U), for radioactive substances of special form or other than special form |
|------------------------------|----------------------------------------------------------------------------------|
| Number of channels:          | 1                                                                                |
| Channel size:                | 110 mm long, 37 mm diameter                                                      |
| Uranium shielding thickness: | approx. 40mm                                                                     |
| Steel shielding thickness:   | approx. 30mm                                                                     |
| Outer size of the packaging: | 550 mm height, 380 mm in diameter                                                |
| Weight of the packaging:     | 145kg                                                                            |
|                              |                                                                                  |