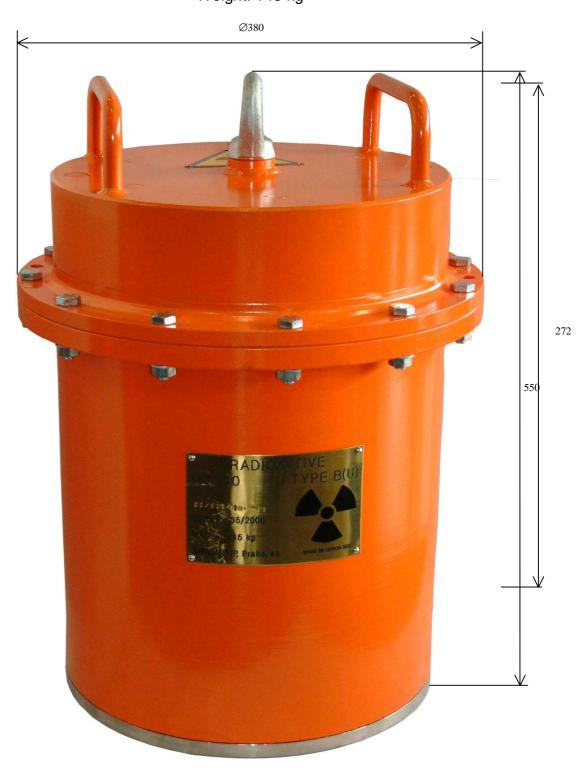

## **TECHNICAL DATA**

| Packaging design:            | Type B(U), for radioactive substances of special form or other than special form |
|------------------------------|----------------------------------------------------------------------------------|
| Number of channels:          | 1                                                                                |
| Channel size:                | 110 mm long, 37 mm diameter                                                      |
| Uranium shielding thickness: | approx. 40mm                                                                     |
| Steel shielding thickness:   | approx. 30mm                                                                     |
| Outer size of the packaging: | 550 mm height, 380 mm in diameter                                                |
| Weight of the packaging:     | 145kg                                                                            |
|                              |                                                                                  |

## KM 40 packaging Weight: 145 kg