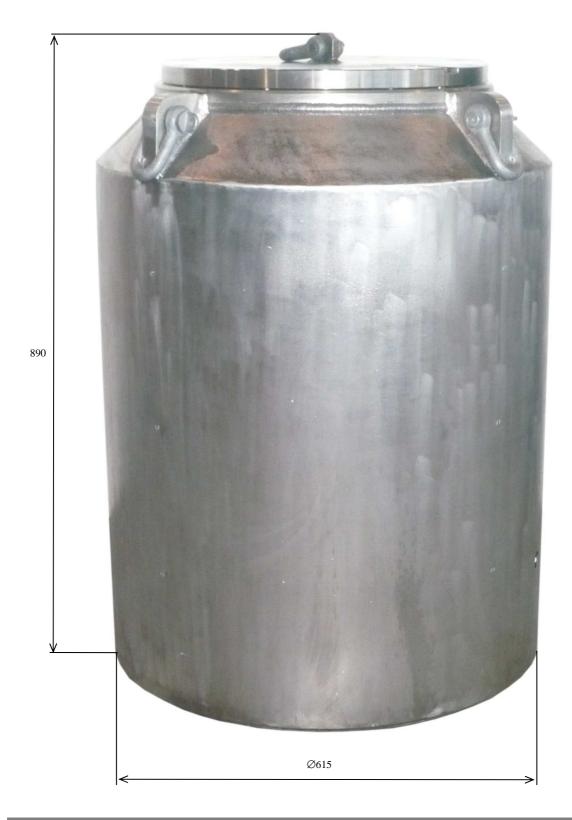

### **TECHNICAL DATA**

| Packaging:                               | Type B(U) for other than special forms and special forms of radioactive substances |  |
|------------------------------------------|------------------------------------------------------------------------------------|--|
| Number of nests:                         | 1                                                                                  |  |
| Nest dimensions:                         | Ø180 × 328 mm                                                                      |  |
| Shield thickness                         |                                                                                    |  |
| -in axial direction:                     | 198 mm Pb + 26 mm Fe                                                               |  |
| -in radial direction:                    | 198 mm Pb + 18 mm Fe                                                               |  |
| Outer dimensions of shielding container: | Ø615×890 mm                                                                        |  |
| Weight of shielding container:           | 2350 kg                                                                            |  |
| Outer dimension of packaging container:  | 896×1400×1376 mm                                                                   |  |
| Weight of packaging container:           | 3100 kg                                                                            |  |

## SHIELDING CONTAINER SO-02

Weight: 2350 kg

Code381Av01m001 2