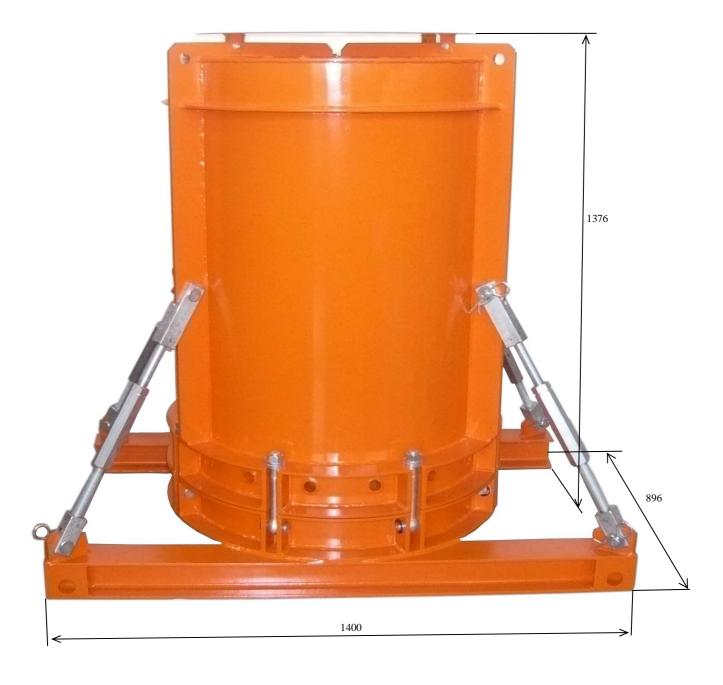

### **TECHNICAL DATA**

| Packaging:                               | Type B(U) for other than special forms and special forms of radioactive substances |  |
|------------------------------------------|------------------------------------------------------------------------------------|--|
| Number of nests:                         | 1                                                                                  |  |
| Nest dimensions:                         | Ø180 × 328 mm                                                                      |  |
| Shield thickness                         |                                                                                    |  |
| -in axial direction:                     | 198 mm Pb + 26 mm Fe                                                               |  |
| -in radial direction:                    | 198 mm Pb + 18 mm Fe                                                               |  |
| Outer dimensions of shielding container: | Ø615×890 mm                                                                        |  |
| Weight of shielding container:           | 2350 kg                                                                            |  |
| Outer dimension of packaging container:  | 896×1400×1376 mm                                                                   |  |
| Weight of packaging container:           | 3100 kg                                                                            |  |

## **PACKAGING CONTAINER SO-02**

Weight: 3100 kg

Code381Av01m001 3