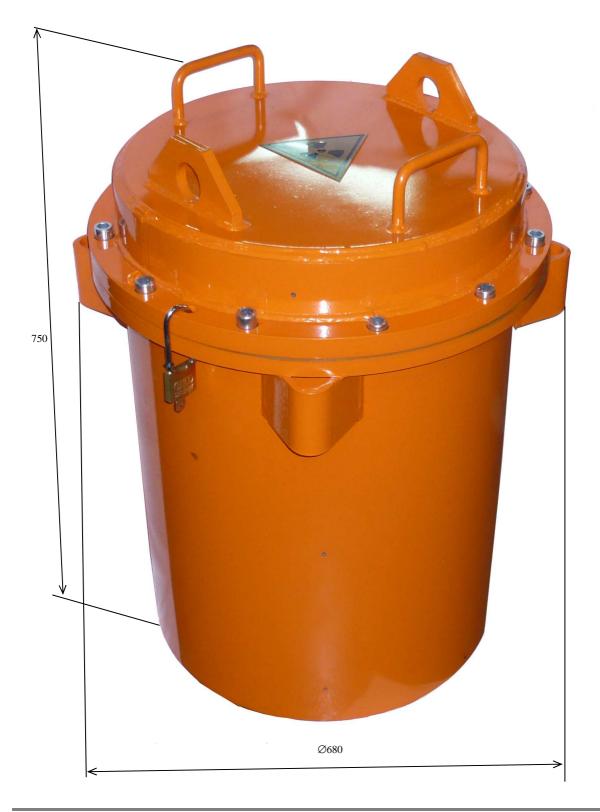

### **TECHNICAL DATA**

| Packaging container:                              | Type B(U) for special form and<br>non-special form radioactive<br>materials |
|---------------------------------------------------|-----------------------------------------------------------------------------|
| Number of cells:                                  | 1                                                                           |
| Cell dimensions:                                  | Ø68 × 175 mm                                                                |
| Shielding thickness:                              |                                                                             |
| - axial:                                          | 140 mm Pb + 15mm Fe                                                         |
| - radial:                                         | 148 mm Pb + 10mm Fe                                                         |
|                                                   |                                                                             |
| External dimensions and shielding weight:         | Ø390×530 mm, 580 kg                                                         |
| External dimensions and package container weight: | Ø570×750 mm, 860 kg                                                         |

# Package container SO-03 weight 860 kg