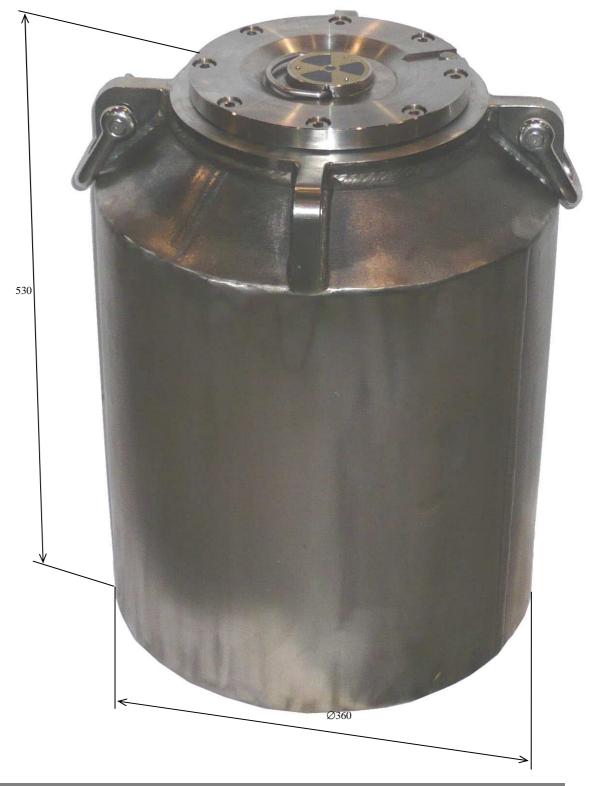

### **TECHNICAL DATA**

| Packaging container:                              | Type B(U) for special form and<br>non-special form radioactive<br>materials |
|---------------------------------------------------|-----------------------------------------------------------------------------|
| Number of cells:                                  | 1                                                                           |
| Cell dimensions:                                  | Ø68 × 175 mm                                                                |
| Shielding thickness:                              |                                                                             |
| - axial:                                          | 140 mm Pb + 15mm Fe                                                         |
| - radial:                                         | 148 mm Pb + 10mm Fe                                                         |
|                                                   |                                                                             |
| External dimensions and shielding weight:         | Ø390×530 mm, 580 kg                                                         |
| External dimensions and package container weight: | Ø570×750 mm, 860 kg                                                         |

# Shielding package SO-03 weight 580 kg